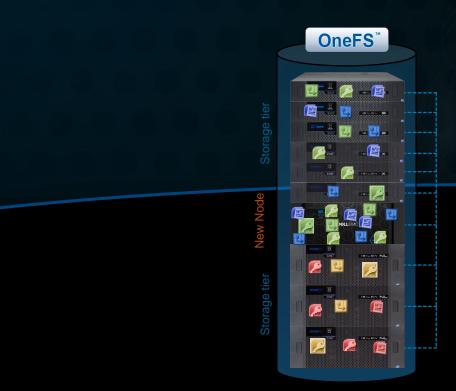

## **TCO** Optimization : Cluster Evolution

- SmartPools Policies Transparently Moves Selected Data to New Nodes
- Seamless and Transparent to Namespace Operations
- No Impact to Users or Apps