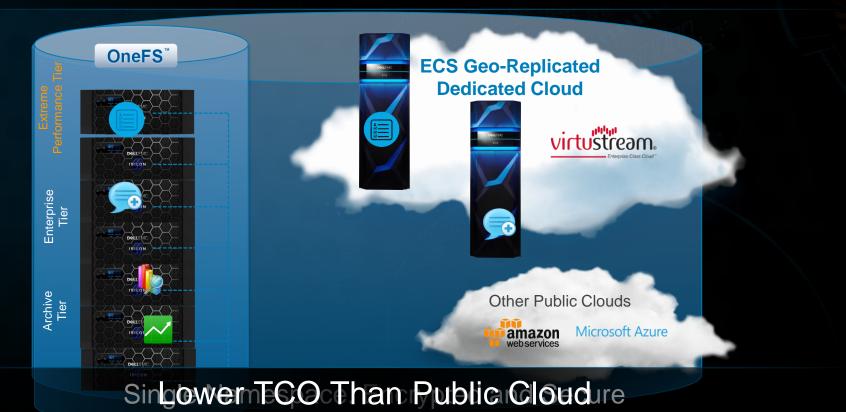

## Edge – Core - Cloud Flexibility

#### Private Cloud. Dedicated Cloud. Public Cloud.