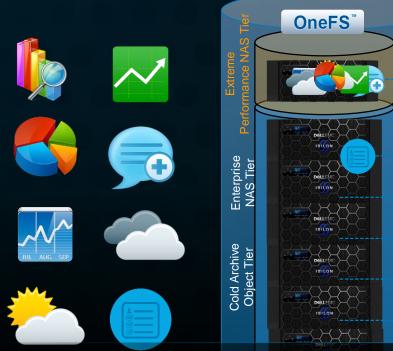

## Isilon Scale-Out NAS Family

| All-Flash<br>Nodes |                              |                                                           | High Performance Computing,<br>M&E 4K, EDA, Analytics |  | Extreme<br>Performance<br>and Scalability |                                       |
|--------------------|------------------------------|-----------------------------------------------------------|-------------------------------------------------------|--|-------------------------------------------|---------------------------------------|
| Hybrid<br>Nodes    |                              | Enterprise Workloads,<br>File Shares, Home<br>Directories |                                                       |  |                                           | Performance,<br>Capacity and<br>Value |
| Archive<br>Nodes   | Nearline and Deep<br>Archive |                                                           |                                                       |  |                                           | Capacity &<br>Economics               |